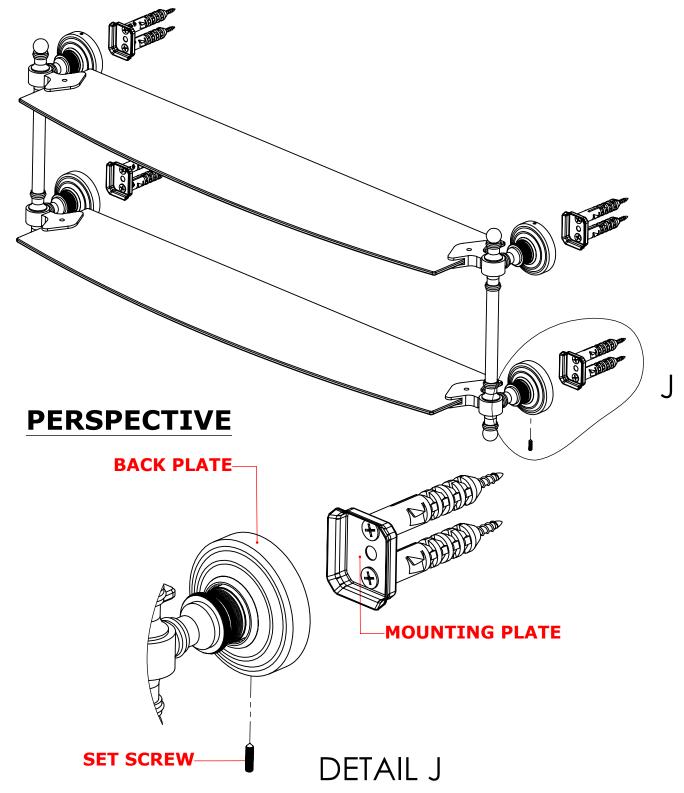

#### Step 2: Attach Bracket to Mounting Plate.

Place bracket on mounting plate and secure by tightening set screw as shown below.