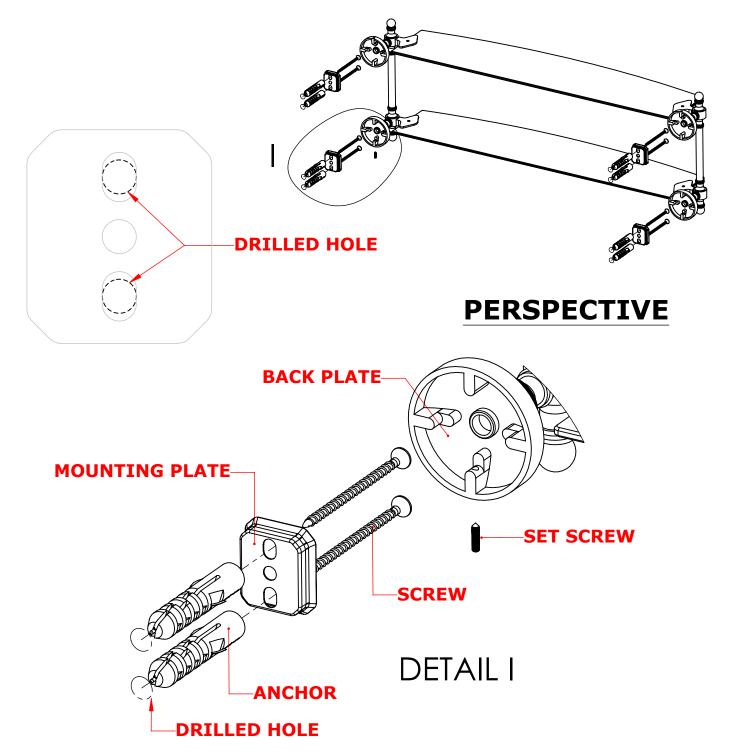

#### **Step 1:** Drill holes in Wall for screw anchors and attach Mounting Plate to Wall

Determine your desired location for installation and make a mark for the location of the mounting plate. Remove mounting plate from backplate by loosening set screw in backplate as pictured below. Place center hole of mounting plate over mark made above. Make 2 marks where mounting screws will be placed as shown below. Drill hole at each of the marks. (You may substitute other style mounting anchors or screws if desired). Place anchors into the holes made. Place mounting plate over holes and secure to mounting surface using screws as shown below.